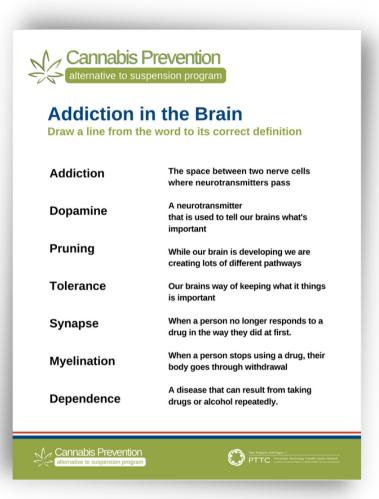

# Addiction in the Brain

#### **Tolerance**

When a person no longer responds to a drug in the way they did at first.

#### Dependence

When a person stops using a drug, their body goes through withdrawal

#### Addiction

Unlike tolerance and dependence, addiction is a disease; but like tolerance and dependence, addiction can result from taking drugs or alcohol repeatedly.

#### Matching Definitions Addiction in the Brain

New England (HHS Region 1)