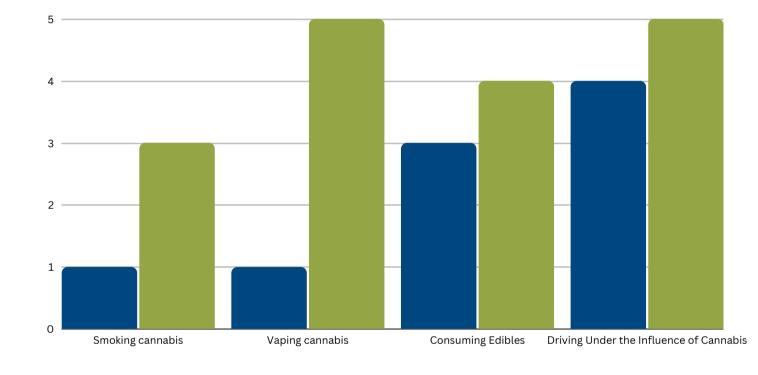

#### **Change in Perception of Harm**

Average Answer from Pre-Test Average Answer from Post-Test Y Axis: Ranging from 1 (No Harm) to 5 (Extreme Harm)